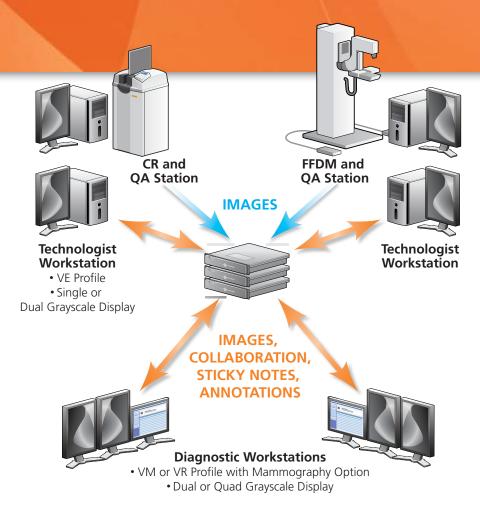

# Radiologist/Technologist Dataflow

## Single Desktop Reading to simplify your work

- View mammography and general radiology procedures, along with related non-DICOM data, from a single desktop
- Multi-modality and multi-vendor image support
- Choice of display configurations

# Optimized Workflow decreases reading time and

fatigue while increasing procedure volume

- Industry-leading mammography tools
- User configurable and intelligent hanging protocols
- Ease of comparing multiple priors
- Choice of navigational devices

# Scalable to fit your needs today and tomorrow

- Standalone, enterprise, and multi-site environments
- SuperPACSTM Architecture for efficient cross-site reading and workload balancing

#### **Vendor Neutral** to leverage existing investments

- IHE-compliant; integrates through industry-standard protocols
- Automatic pre-fetch of priors

### **Diagnostic Confidence** to improve patient care

- Computer-Aided Detection (CAD)
- Cross-reference lines aid in locating suspicious areas on opposing views
- Alert to indicate unread images