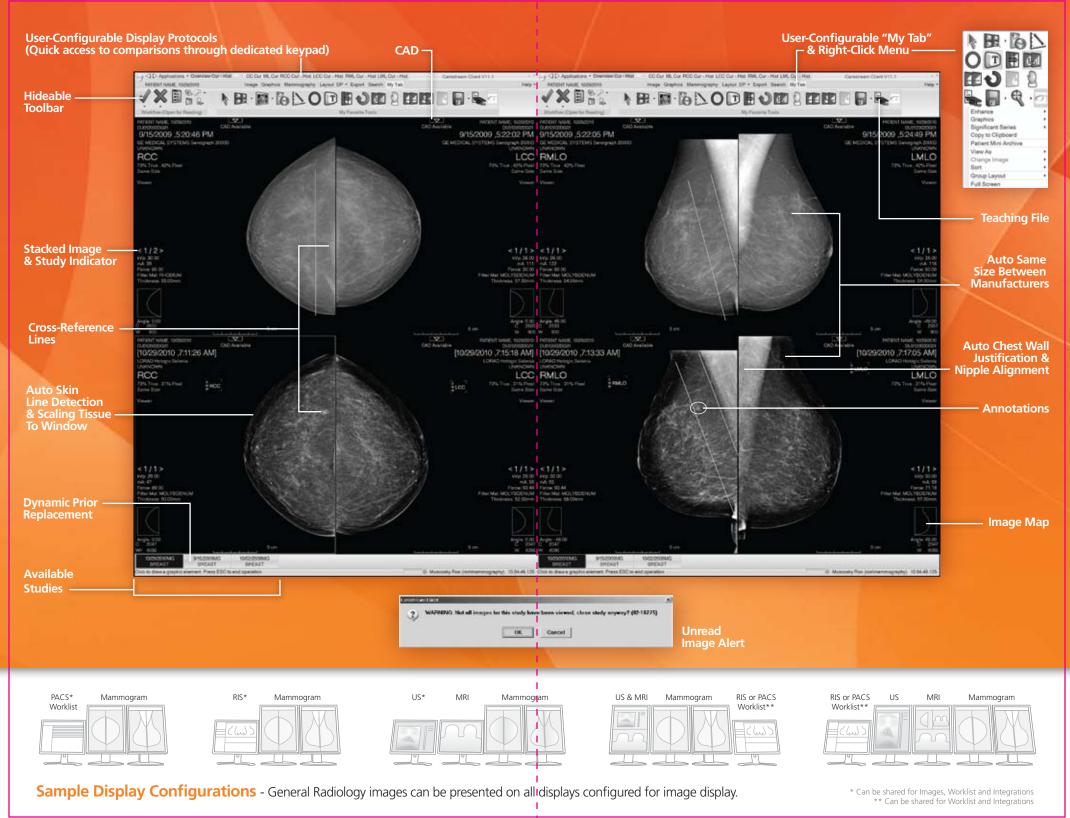

## Single Desktop Reading to simplify your work

- View mammography and general radiology procedures, along with related non-DICOM data, from a single desktop
- Multi-modality and multi-vendor image support
- Choice of display configurations

# Optimized Workflow decreases reading time and

fatigue while increasing procedure volume

- Industry-leading mammography tools
- User configurable and intelligent hanging protocols
- Ease of comparing multiple priors
- Choice of navigational devices

### **Diagnostic Confidence** to improve patient care

- Computer-Aided Detection (CAD)
- Cross-reference lines aid in locating suspicious areas on opposing views
- Alert to indicate unread images