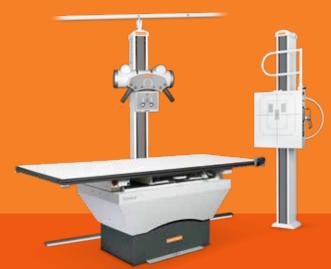

# Powerful Components and Capabilities.

Select from these components to configure precisely the system you need.

#### 1 STANDARD TUBE STAND

- Features a floor-to-ceiling tube stand and speedy installation
- · Fingertip controls for easy access to multifunction switches for speedy adjustments

#### 2 VERTICAL WALL STAND

- Wide vertical-travel range with minimal focal spot-to-floor enhances pediatric imaging of weight-bearing knees - as well as upright examinations of adults
- Ergonomically designed EZ-Glide hand control allows operators to easily adjust, from a comfortable standing position
- Narrower base saves additional space in smaller x-ray rooms
- Optional overhead and side mount handgrips help stabilize patients during standing and weight bearing exams

#### **FIXED-HEIGHT FLOAT-TOP TABLE**

- Facilitates easier patient transfer from stretchers with its convenient flat-top design
- Accommodates a wider range of patients with its extra-wide design and 650-lb. (295.5 kg) capacity
- Ergonomically designed hand control allows operators to easily adjust the table-top, from a comfortable standing position