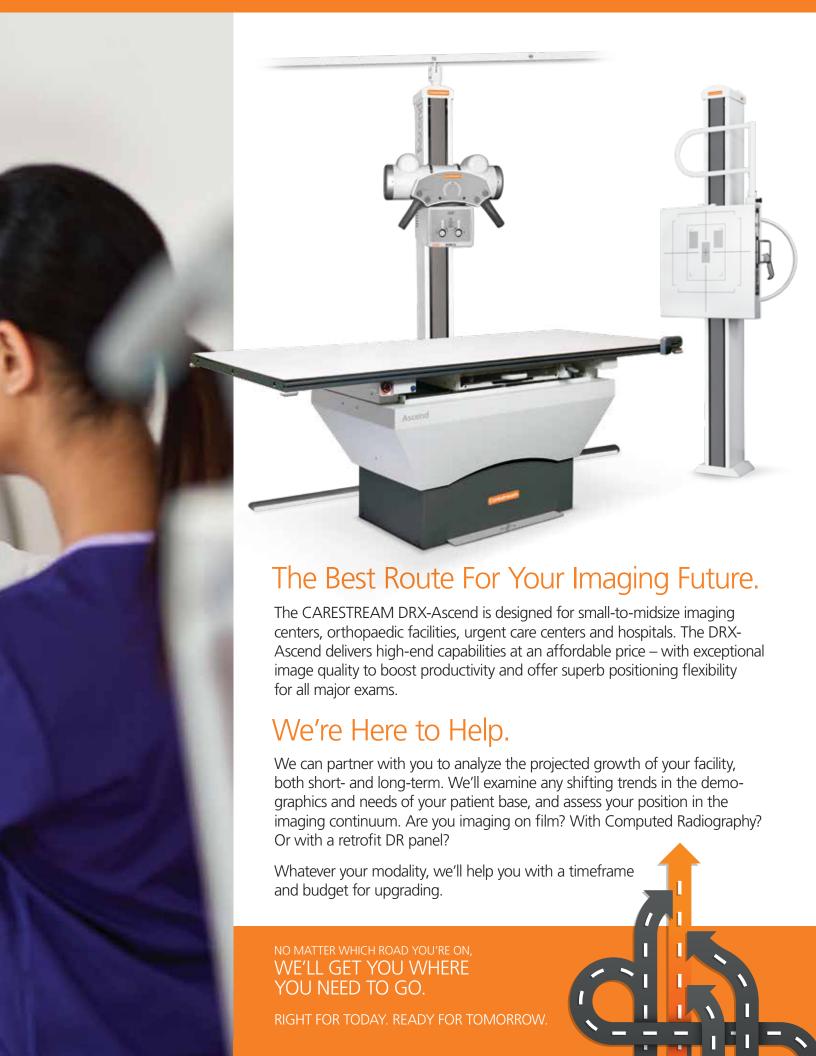

# Powerful Components and Capabilities.

Select from these components to configure precisely the system you need.

#### 1 STANDARD TUBE STAND

- Features a floor-to-ceiling tube stand and speedy installation
- · Fingertip controls for easy access to multifunction switches for speedy adjustments

#### 2 VERTICAL WALL STAND

- Wide vertical-travel range with minimal focal spot-to-floor enhances pediatric imaging of weight-bearing knees - as well as upright examinations of adults
- Ergonomically designed EZ-Glide hand control allows operators to easily adjust, from a comfortable standing position
- Narrower base saves additional space in smaller x-ray rooms
- Optional overhead and side mount handgrips help stabilize patients during standing and weight bearing exams

#### **FIXED-HEIGHT FLOAT-TOP TABLE**

- Facilitates easier patient transfer from stretchers with its convenient flat-top design
- Accommodates a wider range of patients with its extra-wide design and 650-lb. (295.5 kg) capacity
- Ergonomically designed hand control allows operators to easily adjust the table-top, from a comfortable standing position