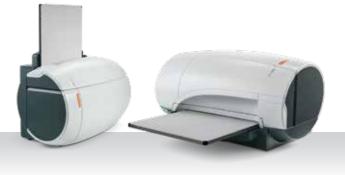

# Digital Upgrade Solutions.

## Vita Flex CR System and Focus 35C/43C Detectors Powered by Image Suite Software.

#### DRX-Ascend System with Vita Flex CR System

Upgrade to CARESTREAM Vita Flex CR technology and get the quality of digital X-rays, with speeds of up to 60 plates per hour.

## DRX-Ascend System with Focus Detectors and Image Suite Software

The highly economical CARESTREAM Focus 35C/43C Detectors, powered by advanced Image Suite Software, delivers the productivity power of wireless operation and the image quality only DR technology can provide.