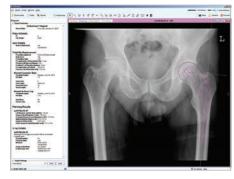

# Integrated, network-based orthopaedic planning and templating.

CARESTREAM Vue PACS integrates seamlessly with industry-leading OrthoView™ Orthopaedic Digital Planning software. Together, they enable surgeons to perform preoperative planning and templating using digital images. Plus, the solution is scalable to fit the specific needs of a private practice, imaging center, clinic or hospital.

#### 2. Planning

The OrthoView solution features intuitive wizards – digital frameworks that can be positioned over key bone landmarks. The software converts the assessments to size and positions them on digital templates. An advanced toolset also enables a wide number of digital anatomical measurements and assessments.

#### 3. Templating

When the planning wizards are used, the OrthoView solution recommends positions and template sizes. Resizing and positioning adjustments are easy to make.