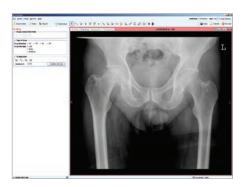

#### 1. Scaling

Scaling is achieved with one click using QuickScale, the measurement of radiographic markers, or a ruler, or by entering an established magnification factor.

#### 2. Planning

The OrthoView solution features intuitive wizards – digital frameworks that can be positioned over key bone landmarks. The software converts the assessments to size and positions them on digital templates. An advanced toolset also enables a wide number of digital anatomical measurements and assessments.

#### 3. Templating

When the planning wizards are used, the OrthoView solution recommends positions and template sizes. Resizing and positioning adjustments are easy to make.