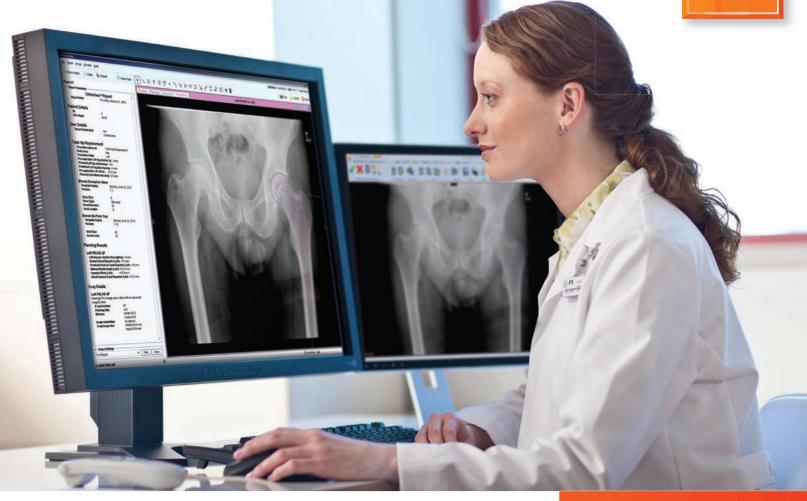

# Integrated, network-based orthopaedic planning and templating.

CARESTREAM Vue PACS integrates seamlessly with industry-leading OrthoView™ Orthopaedic Digital Planning software. Together, they enable surgeons to perform preoperative planning and templating using digital images. Plus, the solution is scalable to fit the specific needs of a private practice, imaging center, clinic or hospital.

#### **Additional Features**

- Launches and logs in automatically with a single action button from any Vue PACS workstation
- Shares images transparently between Vue PACS and OrthoView
- Stores templated exams and reports automatically to the patient's record in Vue PACS

#### 4. Reporting

A comprehensive report, including images, can be printed for inclusion in patient notes or saved to Vue PACS as a clinical audit trail.