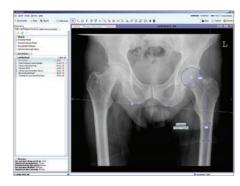

#### 2. Planning

The OrthoView solution features intuitive wizards – digital frameworks that can be positioned over key bone landmarks. The software converts the assessments to size and positions them on digital templates. An advanced toolset also enables a wide number of digital anatomical measurements and assessments.

#### 3. Templating

When the planning wizards are used, the OrthoView solution recommends positions and template sizes. Resizing and positioning adjustments are easy to make.