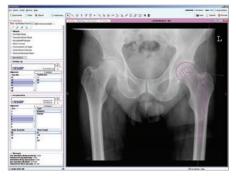

# Integrated, network-based orthopaedic planning and templating.

CARESTREAM Vue PACS integrates seamlessly with industry-leading OrthoView™ Orthopaedic Digital Planning software. Together, they enable surgeons to perform preoperative planning and templating using digital images. Plus, the solution is scalable to fit the specific needs of a private practice, imaging center, clinic or hospital.

#### 2. Planning

The OrthoView solution features intuitive wizards – digital frameworks that can be positioned over key bone landmarks. The software converts the assessments to size and positions them on digital templates. An advanced toolset also enables a wide number of digital anatomical measurements and assessments.

#### 3. Templating

When the planning wizards are used, the OrthoView solution recommends positions and template sizes. Resizing and positioning adjustments are easy to make.