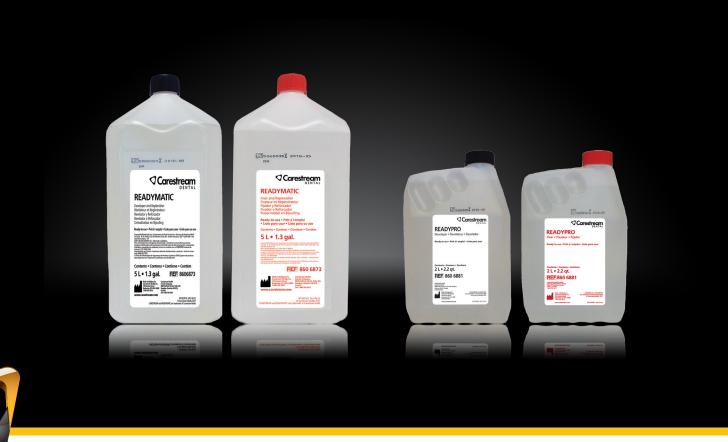

#### **READYMATIC** dental chemicals

READYMATIC dental chemicals are designed for use in all automatic roller-transport dental x-ray film processors. They deliver clear, consistent results for all intraoral and extraoral radiographs. Plus, they:

- Provide excellent film transportability and sensitometry
- Are specifically formulated to limit residue on rollers and in tanks
- Will keep for up to two years, unopened and stored between 5–30 °C (40–85 °F)
- Are available in convenient chem packs or as separate solutions

#### **READYPRO Twin Pack**

READYPRO developer and fixer are specially formulated to keep rollerless processors running. Plus, they:

- Come packaged in pre-measured bottles; all you have to do is open and pour
- Will keep for up to two years, unopened and stored between 5–30 °C (40–85 °F)
- Are available in handy twin packs

### **Ordering Information**

| Product Name                         | Description | REF No   |
|--------------------------------------|-------------|----------|
| READYMATIC Chem Pack                 | 2x5 L       | 860 6873 |
| READYMATIC Developer and Replenisher | 2x5 L       | 528 5929 |
| READYMATIC Fixer and Replenisher     | 2x5 L       | 528 5937 |
| READYPRO Twin Pack                   | 4x2 L       | 860 6881 |