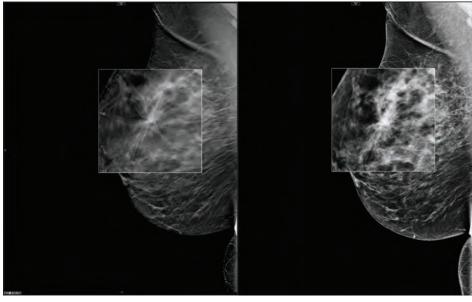

#### **Specialized Tools**

Save time while enhancing diagnostic confidence.

- Automatic positioning of Digital Breast Tomosynthesis images and mammograms to help eliminate manual manipulations
- Automatic Same Sizing of Digital Breast Tomosynthesis and mammograms for ease of comparing a change in pathology
- Automatic skin-line detection to focus operations to the tissue area
- Digital Breast Tomosynthesis exams viewable in cine mode or through self-paced image scrolling
- Concurrent Magnifying Glasses provide a close-up comparison of pathology across multiple views and procedures
- Cross-reference lines to aid in locating suspicious areas on opposing views
- Save and catalog annotations and key images

Digital Breast Tomosynthesis

2D Mammogram