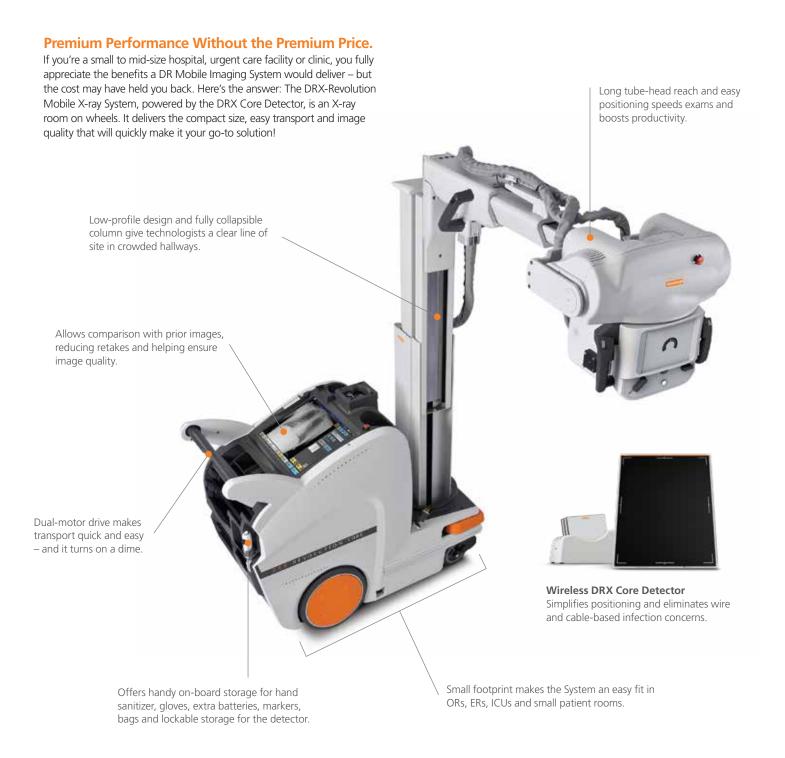

## **Advantages At a Glance**

- Get pristine image quality you can depend on, thanks to a robust generator, dual focal-spot tube and processing.
- So easy to maneuver, you can make a 360-degree turn effortlessly.
- The powerful dual-motor drive makes moving the system effortless in forward or reverse.
- A long tubehead reach gives you easy access to your patient in crowded rooms.

Powered by the DRX Core Wireless Detector.