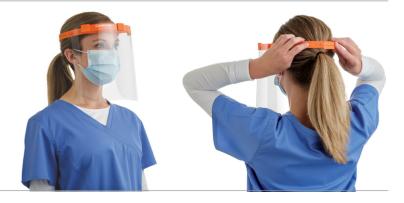

## **Comfortable & Lightweight**

The CARESTREAM Shield is a breathable and lightweight system with adjustable baseball-cap style straps for a personalized fit. The Shield offers an adjustable holder for comfort and confidence fitting over loupes, glasses and masks.

# **Simple & Practical Sanitization**

This reusable face shield is easy to don and doff for cleaning as needed. It is also easy to disassemble, carry, store and disinfect.