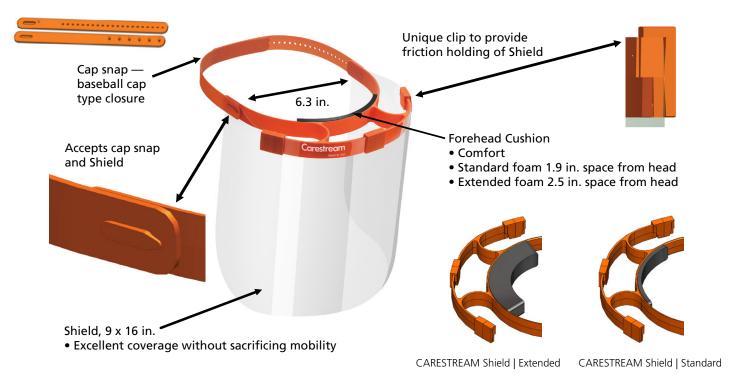

## **Comfortable & Lightweight**

The CARESTREAM Shield is a breathable and lightweight system with adjustable baseball-cap style straps for a personalized fit. The Shield offers an adjustable holder for comfort and confidence fitting over loupes, glasses and masks.

#### CARESTREAM Shield | Standard Cat No. 8623183

Includes reusable holder with standard foam and two reusable shields

#### CARESTREAM Shield | Extended Cat No. 8623258

Includes reusable holder with extended foam and two reusable shields. This model provides additional space behind the Shield for dental loupes, larger eye wear, PPE or other protective equipment