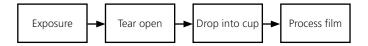

ese products to minimize the risk of cross-contamination in your office.



## Minimize Cross-Contamination and Maximize Confidence

For real time savings and peace of mind, use INSIGHT or Ultra-speed film packets with ClinAsept barriers. Available in single- or double-film format, for size 2 and single-film format for size 0. Each packet comes safely prepackaged with its own barrier. You don't have to do anything extra before taking the radiograph, except feel confident that the risk of cross-contamination in the darkroom is minimized.

## Get in Touch Today

Make INSIGHT or Ultra-speed film packets with ClinAsept barriers part of your key infection control practices. For speed and convenience, they're a real plus in your dental practice.

#### How to use prepackaged films with barriers



## **Ordering Information**

| Code                                             | Size   | Quantity Per Package | REF No   |
|--------------------------------------------------|--------|----------------------|----------|
| INSIGHT dental film with a ClinAsept Barrier     |        |                      |          |
| IP-21C                                           | Size 2 | 100 1-film packets   | 153 9931 |
| IP-22C                                           | Size 2 | 100 2-film packets   | 156 0390 |
| IP-01C                                           | Size 0 | 75 1-film packets    | 120 0328 |
| Ultra-speed dental film with a ClinAsept Barrier |        |                      |          |
| DF-58C                                           | Size 2 | 100 1-film packets   | 171 7131 |
|