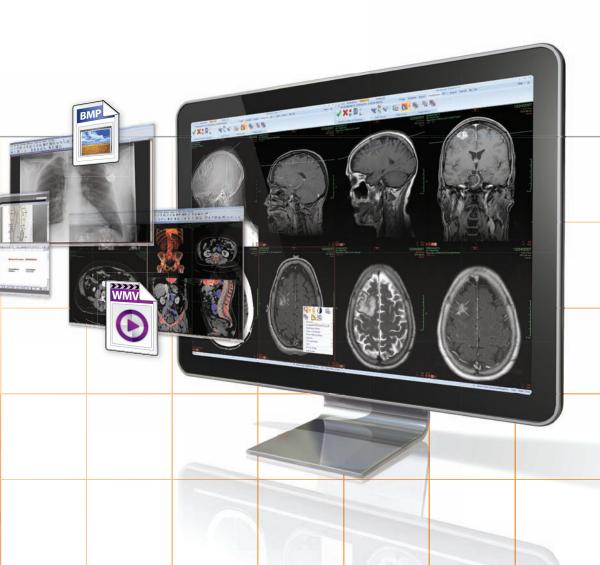

### PRODUCTIVITY ANYWHERE.

Complex radiology workflow requires intuitive solutions for all end-users. Carestream has adapted a ONE-WORKSTATION philosophy when designing the next generation RIS+PACS+ Reporting. Web-enabled Vue for Radiology is accessible anywhere, thus accelerating distribution of radiology results.

As the first to provide native clinical tool sets that revolutionized volume reporting, Carestream's smart innovations continue to optimize productivity and maximize your investment— and can accommodate your growing imaging needs.

Radiology