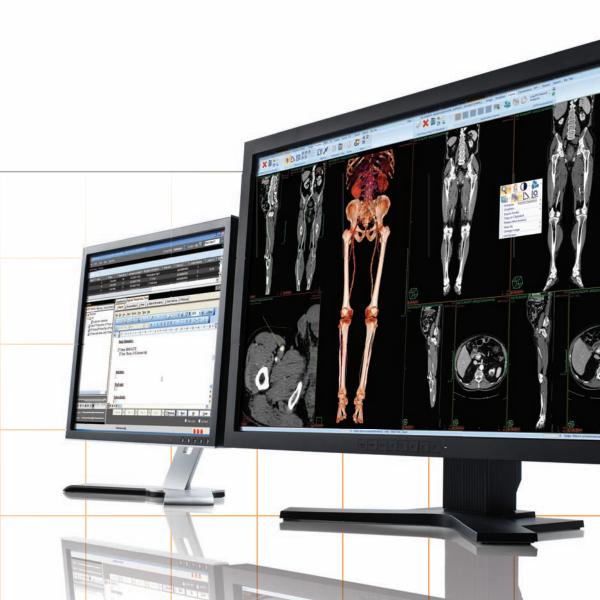

### PRODUCTIVITY ANYWHERE.

Complex radiology workflow requires intuitive solutions for all end-users. Carestream has adapted a ONE-WORKSTATION philosophy when designing the next generation RIS+PACS+ Reporting. Web-enabled Vue for Radiology is accessible anywhere, thus accelerating distribution of radiology results.

As the first to provide native clinical tool sets that revolutionized volume reporting, Carestream's smart innovations continue to optimize productivity and maximize your investment— and can accommodate your growing imaging needs.