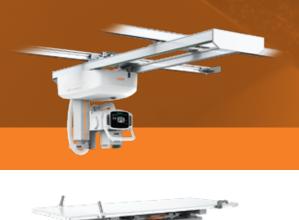

It's here. Just as a compass always points North, the CARESTREAM DRX-Compass X-ray System points the way to a successful future. It has just the right selection of features and options to take your workflow to a new level of efficiency to meet your most pressing needs now, and provide a clear expansion pathway for the future.

# Navigate the All New DRX-Compass X-ray System.

Experience versatility, functionality and superb image quality.