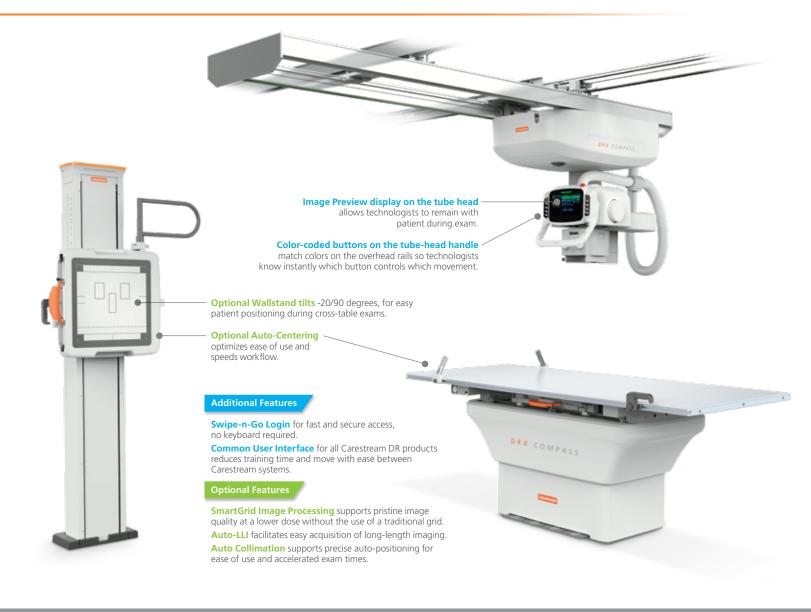

It's here. Just as a compass always points North, the CARESTREAM DRX-Compass X-ray System points the way to a successful future. It has just the right selection of features and options to take your workflow to a new level of efficiency to meet your most pressing needs now, and provide a clear expansion pathway for the future.

# **Advantages at a Glance**

- Exceptional image quality to support accurate diagnoses
- Scalable and upgradeable technology to help eliminate obsolescence
- Wide selection of components to configure the ideal system for your needs
- Our advanced Smart Features automate tasks and workflow steps to streamline processes, support radiographer productivity, save time and enhance patient care.

# Navigate the All New DRX-Compass X-ray System.

Experience versatility, functionality and superb image quality.