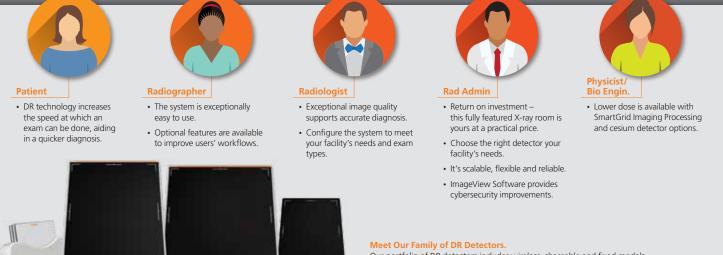

# Everybody benefits from the advanced features the DRX-Compass has to offer.

Our portfolio of DR detectors includes wireless, shareable and fixed models. Discover the right detector for your needs at **carestream.com/detectors** 