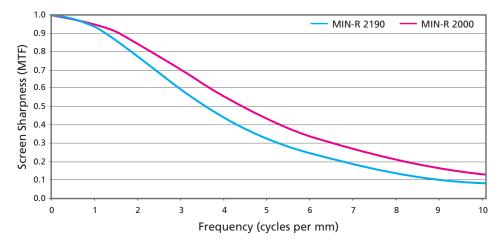

#### Superb image results with a choice of screens

MIN-R S Film works with the MIN-R 2000 Screen for lower noise and the MIN-R 2190 Screen for lower dose. The improved phosphor and coating structures of these screens deliver high MTF and brightness. Both screens are available mounted in a MIN-R 2 Cassette. The design of this cassette allows the film to be placed against the chest wall, enhancing chest-wall imaging.