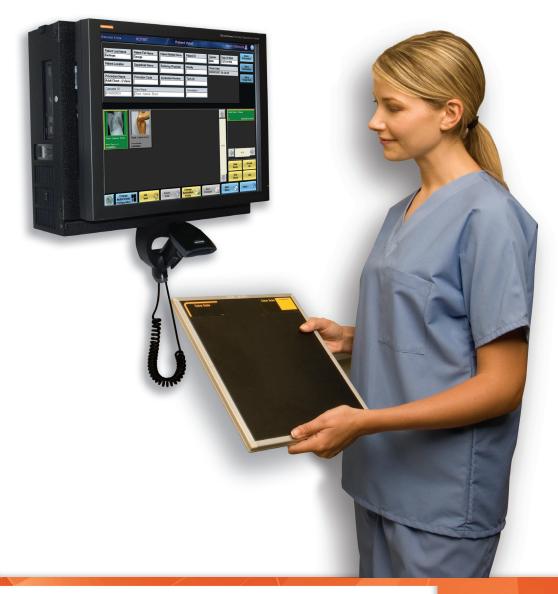

# CARESTREAM DIRECTVIEW Remote Operations Panel

Expand the reach of CARESTREAM DIRECTVIEW CR systems. An accessory for DirectView CR systems, this wall-mounted panel serves as a remote operations unit from which the radiographer can perform most of the functions of the main CR system without walking to the machine itself. Functions include patient/cassette/exam ID, image review, image routing/rerouting, requests for image reprocessing, and editing of patient demographics and position markers.

## Easy-to-use, intuitive user interface

- Patient information entered through the bar-code reader or the touch screen panel
- Also has the capability to receive patient information from HIS/RIS
- Images are available to the radiographer for review at the panel before releasing patient
- Radiographer only has to go to the CR system to place the cassette in the unit, reducing amount of time away from patient
- DirectView EVP Plus software, designed to provide high contrast and wide latitude, is accessible from the panel when this option is added to the CR system
- Bright, colorful user interface provides enhanced image display