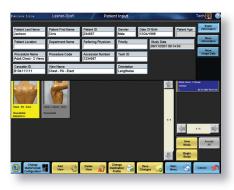

## Easy-to-use, intuitive user interface

- Patient information entered through the bar-code reader or the touch screen panel
- Also has the capability to receive patient information from HIS/RIS
- Images are available to the radiographer for review at the panel before releasing patient
- Radiographer only has to go to the CR system to place the cassette in the unit, reducing amount of time away from patient
- DirectView EVP Plus software, designed to provide high contrast and wide latitude, is accessible from the panel when this option is added to the CR system
- Bright, colorful user interface provides enhanced image display