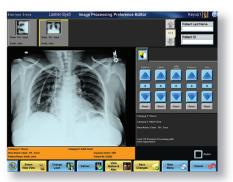

## Easy-to-use, intuitive user interface

- Patient information entered through the bar-code reader or the touch screen panel
- Also has the capability to receive patient information from HIS/RIS
- Images are available to the radiographer for review at the panel before releasing patient
- Radiographer only has to go to the CR system to place the cassette in the unit, reducing amount of time away from patient
- DirectView EVP Plus software, designed to provide high contrast and wide latitude, is accessible from the panel when this option is added to the CR system
- Bright, colorful user interface provides enhanced image display