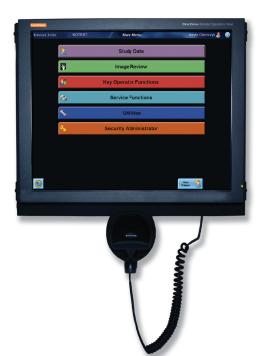

# CARESTREAM DIRECTVIEW Remote Operations Panel

Expand the reach of CARESTREAM DIRECTVIEW CR systems. An accessory for DirectView CR systems, this wall-mounted panel serves as a remote operations unit from which the radiographer can perform most of the functions of the main CR system without walking to the machine itself. Functions include patient/cassette/exam ID, image review, image routing/rerouting, requests for image reprocessing, and editing of patient demographics and position markers.

## Easy-to-use, intuitive user interface

- Patient information entered through the bar-code reader or the touch screen panel
- Also has the capability to receive patient information from HIS/RIS
- Images are available to the radiographer for review at the panel before releasing patient
- Radiographer only has to go to the CR system to place the cassette in the unit, reducing amount of time away from patient
- DirectView EVP Plus software, designed to provide high contrast and wide latitude, is accessible from the panel when this option is added to the CR system
- Bright, colorful user interface provides enhanced image display