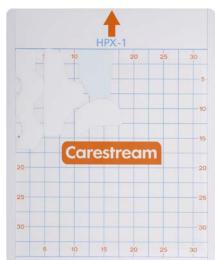

#### **INNOVATION IN ACTION**

- Unique design allows for simple application and removal of imaging plates
- Flexible construction with a special surface finish holds plates securely in place
- Easy to read grid divided into 5 cm increments makes identifying the dimension of the scan area simple
- Carrier grid printed in blue for easy reading in low light conditions
- A custom case is included for convenient, secure storage and transport