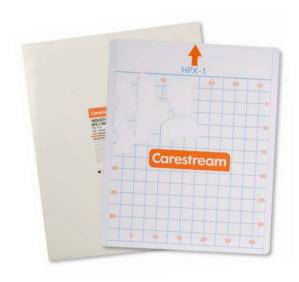

### HPX-1 Plus Digital Plate Carrier

The HPX-1 *Plus* Digital Plate Carrier offers users a new way to scan small or irregular shaped imaging plates using your HPX-1 *Plus* Digital System. Specifically designed to be easy to use, in minutes you'll be up and running. No matter what the shape (as small as 1"x1") the carrier will deliver. You can also use the Carrier to combine multiple plates into one scan and improve your overall throughput. The Carrier comes complete with a protective case and simple instructions for use. Enhance your HPX-1 *Plus* experience and improve productivity with Carestream's new HPX-1 *Plus* Carrier!

#### **A SIMPLE SOLUTION**

- Carrier offers a simple, cost effective and convenient way to run small or irregular shaped plates on your HPX-1 Plus system
- Accommodates virtually any size/shape plates (down to 1"x1") that fit within the scan area
- Scans one or multiple plates simultaneously
- Robust design built for a *minimum* of 300 scans under the worst conditions
- Compatible with Industrex Software v4.2 or higher

#### **INNOVATION IN ACTION**

- Unique design allows for simple application and removal of imaging plates
- Flexible construction with a special surface finish holds plates securely in place
- Easy to read grid divided into 5 cm increments makes identifying the dimension of the scan area simple
- Carrier grid printed in blue for easy reading in low light conditions
- A custom case is included for convenient, secure storage and transport