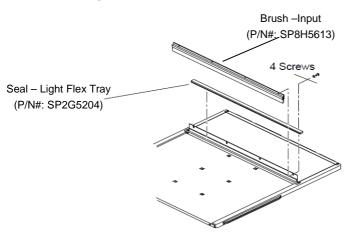

#### Flex Feed Tray

|                                 |               |                        | Qty      |
|---------------------------------|---------------|------------------------|----------|
| Part #                          |               | Description            | Required |
| SP8H5613                        |               | Brush - Input          | 1        |
| SP2G3313<br>(replacement for SF | *<br>P2G6062) | Seal - Light Plush     | 6        |
| SP2G5204                        | *             | Seal - Light Flex Tray | 1        |
| SP2G6589                        | *             | Seal - Light Plush     | 2        |
| SP2G6588                        | *             | Seal - Light Plush     | 1        |

Parts denoted by an (\*) are only available as part of the Preventative Maintenance Kit P/N#: SP2G7712.