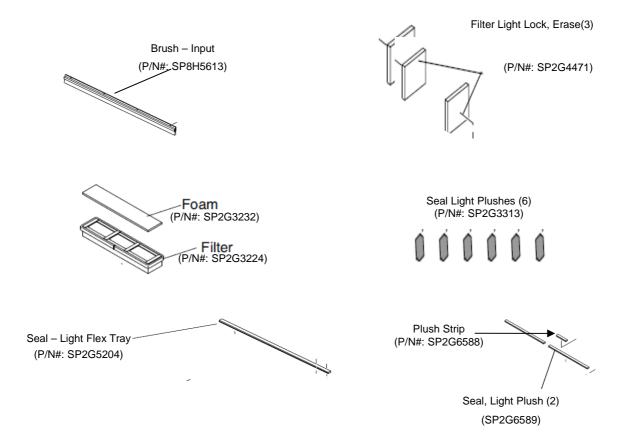

# Preventative Maintenance Kit (SP2G7712) Includes:

|                                        |                                        | Qty      |
|----------------------------------------|----------------------------------------|----------|
| Part #                                 | Description                            | Included |
| SP2G7712                               | Preventative Maintenance Kit Includes: |          |
| SP8H5613                               | Brush - Input                          | 1        |
| SP2G3232                               | Filter, Foam                           | 1        |
| SP2G3224                               | Filter, Air Intake                     | 1        |
| SP2G4471                               | Filter – Light Lock, Erase             | 3        |
| SP2G3313<br>(replacement for SP2G6062) | Seal - Light Plush                     | 6        |
| SP2G5204                               | Seal - Light Flex Tray                 | 1        |
| SP2G6589                               | Seal - Light Plush                     | 2        |
| SP2G6588                               | Seal - Light Plush                     | 1        |

# Air Filtration Replacement Parts

| Part #   | Description               | Qty<br>Required |
|----------|---------------------------|-----------------|
| SP2G4471 | Filter, Light Lock, Erase | 3               |
| SP2G3232 | Filter, Foam              | 1               |
| SP2G3224 | Filter, Air Intake        | 1               |

### Brush and Plush (felt) Replacement Parts

#### Flex Feed Tray

|                                 |               |                        | Qty      |
|---------------------------------|---------------|------------------------|----------|
| Part #                          |               | Description            | Required |
| SP8H5613                        |               | Brush - Input          | 1        |
| SP2G3313<br>(replacement for SF | *<br>P2G6062) | Seal - Light Plush     | 6        |
| SP2G5204                        | *             | Seal - Light Flex Tray | 1        |
| SP2G6589                        | *             | Seal - Light Plush     | 2        |
| SP2G6588                        | *             | Seal - Light Plush     | 1        |

Parts denoted by an (\*) are only available as part of the Preventative Maintenance Kit P/N#: SP2G7712.