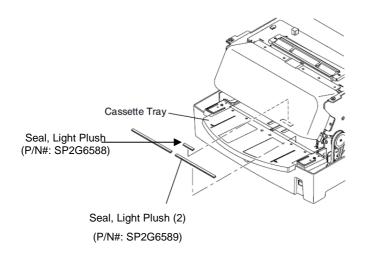

#### **Cassette Tray**

Roof Assembly (upside down)

#### Flex Feed Tray

|                                 |               |                        | Qty      |
|---------------------------------|---------------|------------------------|----------|
| Part #                          |               | Description            | Required |
| SP8H5613                        |               | Brush - Input          | 1        |
| SP2G3313<br>(replacement for SF | *<br>P2G6062) | Seal - Light Plush     | 6        |
| SP2G5204                        | *             | Seal - Light Flex Tray | 1        |
| SP2G6589                        | *             | Seal - Light Plush     | 2        |
| SP2G6588                        | *             | Seal - Light Plush     | 1        |

Parts denoted by an (\*) are only available as part of the Preventative Maintenance Kit P/N#: SP2G7712.