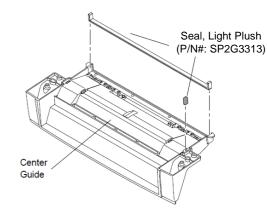

#### Flex Feed Tray

|                                 |               |                        | Qty      |
|---------------------------------|---------------|------------------------|----------|
| Part #                          |               | Description            | Required |
| SP8H5613                        |               | Brush - Input          | 1        |
| SP2G3313<br>(replacement for SF | *<br>P2G6062) | Seal - Light Plush     | 6        |
| SP2G5204                        | *             | Seal - Light Flex Tray | 1        |
| SP2G6589                        | *             | Seal - Light Plush     | 2        |
| SP2G6588                        | *             | Seal - Light Plush     | 1        |

Parts denoted by an (\*) are only available as part of the Preventative Maintenance Kit P/N#: SP2G7712.