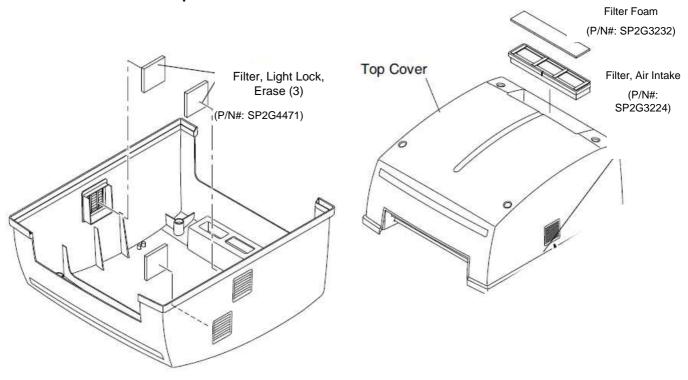

# Air Filtration Replacement Parts

| Part #   | Description               | Qty<br>Required |
|----------|---------------------------|-----------------|
| SP2G4471 | Filter, Light Lock, Erase | 3               |
| SP2G3232 | Filter, Foam              | 1               |
| SP2G3224 | Filter, Air Intake        | 1               |

#### **Cassette Tray**

Roof Assembly (upside down)