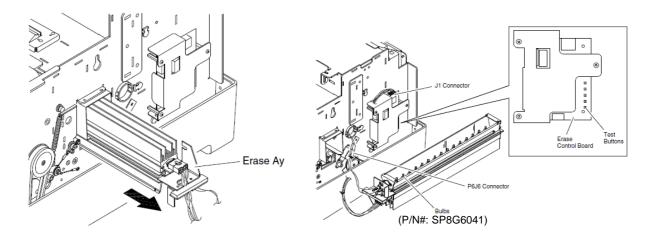

### **Removing Erase Assembly**

### **Locating Erase Lamp Tester Buttons**

|          |                                                    | Qty       |
|----------|----------------------------------------------------|-----------|
| Part #   | Description                                        | Required  |
| SP8G6041 | Bulb Erase (unit uses 15 bulbs, replace as needed) | As needed |