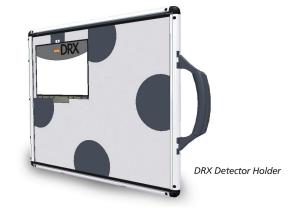

## **DR** Accessories

- DRX Detector Holder with Grid (Single handle 103LPI 6:1FD40-72N grid lines in decubitus)
- DRX Detector Holder without Grid (Single handle)

- Grid for DRX-Evolution Wallstand\*
- DRX System Battery Charger
- UPS for DRX-Evolution
- Proximity Badge Reader
- Additional Proximity Badge
- 2D Barcode Reader