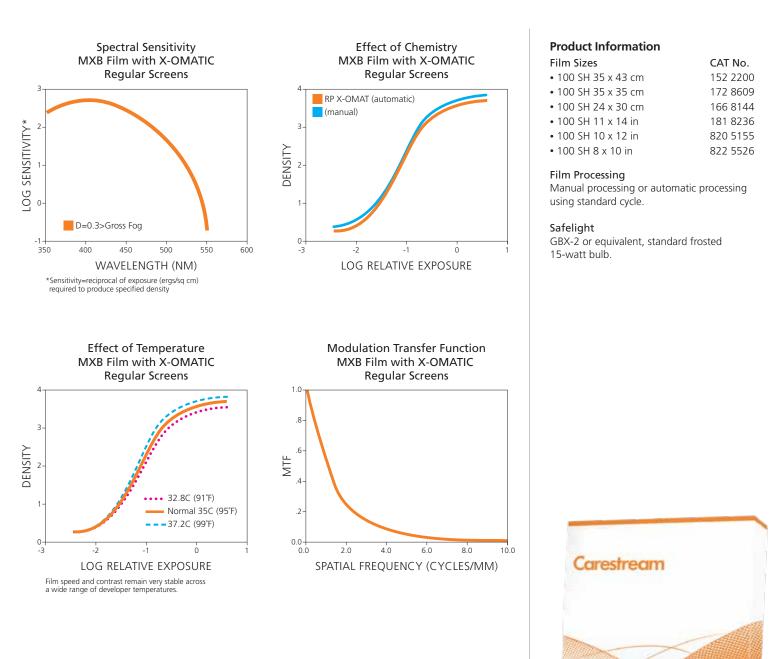

This UV/blue-sensitive film provides quality and reliability based on film technology and imaging expertise. Robust processing tolerance helps

to deliver consistent results. Film speed, among the highest available with any blue- sensitive film, allows for reduced exposure dose.

MXB Film is designed for use with CARESTREAM X-OMATIC Regular Screens. It is also designed to work well with a wide range of blue- and UVemitting screens from other manufacturers.

## **Advantages at a Glance**

- T-Grain<sup>®</sup> emulsion that delivers high visibility of details
- Film speed among the highest of any blue-sensitive radiography film
- Enhanced blue image tone to deliver optimal viewing characteristics and reduce eye fatigue
- Manual or automatic processing in standard cycle
- Excellent speed and contrast stability under variable processing conditions to help ensure consistent results