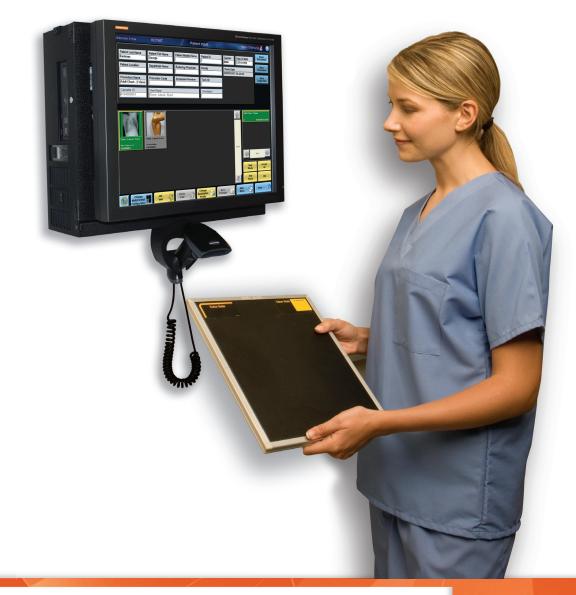

#### CARESTREAM DIRECTVIEW Remote Operations Panel

Expand the reach of CARESTREAM DIRECTVIEW CR systems. An accessory for DirectView CR systems, this wall-mounted panel serves as a remote operations unit from which the radiographer can perform most of the functions of the main CR system without walking to the machine itself. Functions include patient/cassette/exam ID, image review, image routing/rerouting, requests for image reprocessing, and editing of patient demographics and position markers.

## Easy-to-use, intuitive user interface

- Patient information entered through the bar-code reader or the touch screen panel
- -Also has the capability to receive patient information from HIS/RIS
- Images are available to the radiographer for review at the panel before releasing patient
- Radiographer only has to go to the CR system to place the cassette in the unit, reducing amount of time away from patient
- DirectView EVP Plus software, designed to provide high contrast and wide latitude, is accessible from the panel when this option is added to the CR system
- Bright, colorful user interface provides enhanced image display