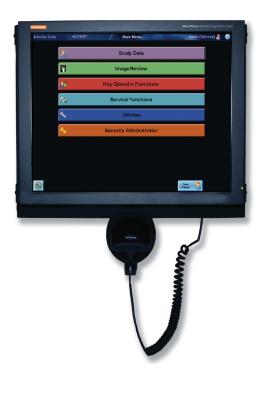

#### CARESTREAM DIRECTVIEW Remote Operations Panel

Expand the reach of CARESTREAM DIRECTVIEW CR systems. An accessory for DirectView CR systems, this wall-mounted panel serves as a remote operations unit from which the radiographer can perform most of the functions of the main CR system without walking to the machine itself. Functions include patient/cassette/exam ID, image review, image routing/rerouting, requests for image reprocessing, and editing of patient demographics and position markers.

## Easy-to-use, intuitive user interface

- Patient information entered through the bar-code reader or the touch screen panel
- -Also has the capability to receive patient information from HIS/RIS
- Images are available to the radiographer for review at the panel before releasing patient
- Radiographer only has to go to the CR system to place the cassette in the unit, reducing amount of time away from patient
- DirectView EVP Plus software, designed to provide high contrast and wide latitude, is accessible from the panel when this option is added to the CR system
- Bright, colorful user interface provides enhanced image display