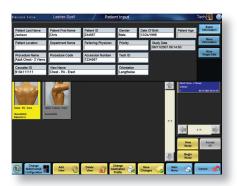

#### CARESTREAM DIRECTVIEW Remote Operations Panel

Expand the reach of CARESTREAM DIRECTVIEW CR systems. An accessory for DirectView CR systems, this wall-mounted panel serves as a remote operations unit from which the radiographer can perform most of the functions of the main CR system without walking to the machine itself. Functions include patient/cassette/exam ID, image review, image routing/rerouting, requests for image reprocessing, and editing of patient demographics and position markers.

## Easy-to-use, intuitive user interface

- Patient information entered through the bar-code reader or the touch screen panel
- -Also has the capability to receive patient information from HIS/RIS
- Images are available to the radiographer for review at the panel before releasing patient
- Radiographer only has to go to the CR system to place the cassette in the unit, reducing amount of time away from patient
- DirectView EVP Plus software, designed to provide high contrast and wide latitude, is accessible from the panel when this option is added to the CR system
- Bright, colorful user interface provides enhanced image display