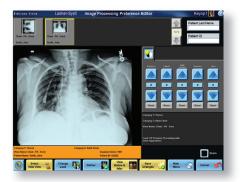

#### CARESTREAM DIRECTVIEW Remote Operations Panel

Expand the reach of CARESTREAM DIRECTVIEW CR systems. An accessory for DirectView CR systems, this wall-mounted panel serves as a remote operations unit from which the radiographer can perform most of the functions of the main CR system without walking to the machine itself. Functions include patient/cassette/exam ID, image review, image routing/rerouting, requests for image reprocessing, and editing of patient demographics and position markers.

## Easy-to-use, intuitive user interface

- Patient information entered through the bar-code reader or the touch screen panel
- -Also has the capability to receive patient information from HIS/RIS
- Images are available to the radiographer for review at the panel before releasing patient
- Radiographer only has to go to the CR system to place the cassette in the unit, reducing amount of time away from patient
- DirectView EVP Plus software, designed to provide high contrast and wide latitude, is accessible from the panel when this option is added to the CR system
- Bright, colorful user interface provides enhanced image display