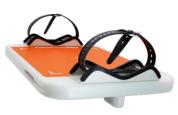

#### **ACCESSORIES FOR EVEN MORE STRENGTH AND LONGEVITY**

Protective cover for lab use increases detector load limit up to 340 kg. (750 lbs.).

Mount kit with pipe cleats to reduce stress on the detector for pipeline imaging.