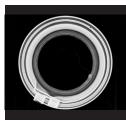

----------------------------------------------------------|
| Wireless Protocol      | 802.11 A, G, N, AC                                                  |
| ENVIRONMENTAL          |                                                                     |
| Shock                  | High shock tolerance                                                |
| Temperature Range (°C) | -20 to +50<br>Ambient-Storage (-23 to +60)<br>Shipping (-23 to +60) |
| Relative Humidity      | Operating 10 - 86%                                                  |
| Non-Condensing         | Storage 10 - 86%                                                    |
| Ingress Protection     | IP57                                                                |

#### HIGH RESOLUTION OUTPUT IN THE LAB OR IN THE FIELD









#### **ACCESSORIES FOR EVEN MORE STRENGTH AND LONGEVITY**

Protective cover for lab use increases detector load limit up to 340 kg. (750 lbs.).

Mount kit with pipe cleats to reduce stress on the detector for pipeline imaging.







#### **EXPOSURE INTERFACE BOX (EIB)**

- Provides a standalone battery powered Wi-Fi access point to HPX-DR Detectors
- Optionally provides a communications interface to support select Golden pulse generator models.
- The pulse generator interface enables timing coordination of the HPX-DR Detector image capture with the Golden X-ray pulse generation.



## CARESTREAM NDT AND YOU. WE'RE BETTER TOGETHER.

carestream.com/ndt