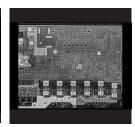

## The HPX-DR 2530 GH is the latest addition to the Carestream NDT DR family of products.

See more with the 98  $\mu$ m resolution for optimal image defect visibility. And, do more imaging in confined areas or between objects, the new HPX-DR 2530 fits in tight spaces with its compact size.

#### HIGH RESOLUTION OUTPUT IN THE LAB OR IN THE FIELD