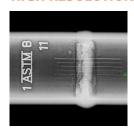

--------------------------------------------------------------|
| Wireless Protocol      | 802.11 A, G, N, AC                                                  |
| ENVIRONMENTAL          |                                                                     |
| Shock                  | High shock tolerance                                                |
| Temperature Range (°C) | -20 to +50<br>Ambient-Storage (-23 to +60)<br>Shipping (-23 to +60) |
| Relative Humidity      | Operating 10 - 86%                                                  |
| Non-Condensing         | Storage 10 - 86%                                                    |
| Ingress Protection     | IP57                                                                |

#### HIGH RESOLUTION OUTPUT IN THE LAB OR IN THE FIELD









#### **ACCESSORIES FOR EVEN MORE STRENGTH AND LONGEVITY**

Protective cover for lab use increases detector load limit up to 340 kg. (750 lbs.).

Mount kit with pipe cleats to reduce stress on the detector for pipeline imaging.







#### **EXPOSURE INTERFACE BOX (EIB)**

- Provides a standalone battery powered Wi-Fi access point to HPX-DR Detectors
- Optionally provides a communications interface to support select Golden pulse generator models.
- The pulse generator interface enables timing coordination of the HPX-DR Detector image capture with the Golden X-ray pulse generation.



## CARESTREAM NDT AND YOU. WE'RE BETTER TOGETHER.

carestream.com/ndt