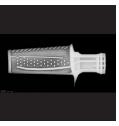

------------------------------------------------------------|
| Wireless Protocol      | 802.11 A, G, N, AC                                                  |
| ENVIRONMENTAL          |                                                                     |
| Shock                  | High shock tolerance                                                |
| Temperature Range (°C) | -20 to +50<br>Ambient-Storage (-23 to +60)<br>Shipping (-23 to +60) |
| Relative Humidity      | Operating 10 - 86%                                                  |
| Non-Condensing         | Storage 10 - 86%                                                    |
| Ingress Protection     | IP57                                                                |

#### HIGH RESOLUTION OUTPUT IN THE LAB OR IN THE FIELD









#### **ACCESSORIES FOR EVEN MORE STRENGTH AND LONGEVITY**

Protective cover for lab use increases detector load limit up to 340 kg. (750 lbs.).

Mount kit with pipe cleats to reduce stress on the detector for pipeline imaging.







#### **EXPOSURE INTERFACE BOX (EIB)**

- Provides a standalone battery powered Wi-Fi access point to HPX-DR Detectors
- Optionally provides a communications interface to support select Golden pulse generator models.
- The pulse generator interface enables timing coordination of the HPX-DR Detector image capture with the Golden X-ray pulse generation.



## CARESTREAM NDT AND YOU. WE'RE BETTER TOGETHER.

carestream.com/ndt