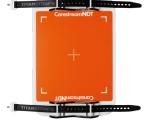

#### **ACCESSORIES FOR EVEN MORE STRENGTH AND LONGEVITY**

Protective cover for lab use increases detector load limit up to 340 kg. (750 lbs.).

Mount kit with pipe cleats to reduce stress on the detector for pipeline imaging.