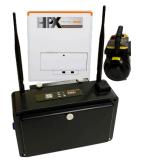

#### **EXPOSURE INTERFACE BOX (EIB)**

- Provides a standalone battery powered Wi-Fi access point to HPX-DR Detectors
- Optionally provides a communications interface to support select Golden pulse generator models.
- The pulse generator interface enables timing coordination of the HPX-DR Detector image capture with the Golden X-ray pulse generation.