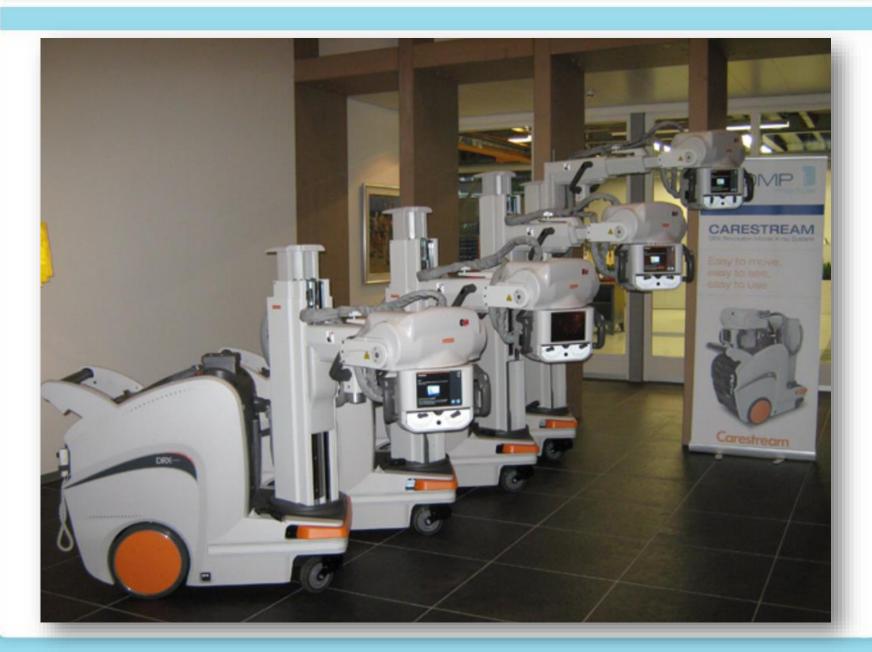

### DRX-Revolution mobiel röntgensysteem

DR is in beweging als nooit tevoren!

De DRX-Revolution is het enige mobiele röntgensysteem in de markt met een volledig automatisch inschuifbare kolom. Hierdoor hebt u vrij zicht voor een betere inzetbaarheid en veiligheid tijdens het verrijden van het toestel. De unit is slechts 58,5 cm breed en heeft geen uitstekende wielen of andere onderdelen.

Bovendien beschikt het toestel over twee geavanceerde touch-screen monitoren waardoor twee werkzones worden gecreëerd wat de productiviteit helpt te verhogen. De DR-oplossing is naadloos in het toestel geïntegreerd. Vanzelfsprekend is het systeem voorzien van accu's voor motorische verplaatsing en voor snoerloze op-

#### Klaar voor de start...

De unieke DRX-Revolution is goed ontvangen in Nederland!

Inmiddels hebben het VU Medisch Centrum te Amsterdam, het Erasmus Medisch Centrum te Rotterdam en het Elkerliek Ziekenhuis te Helmond voor één of meerdere mobiele röntgensystemen van Carestream Health gekozen.