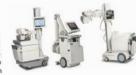

### DRX-Revolution mobiel röntgensysteem

DR is in beweging als nooit tevoren!

De DRX-Revolution is het enige mobiele röntgensysteem in de markt met een volledig automatisch inschuifbare kolom. Hierdoor hebt u vrij zicht voor een betere inzetbaarheid en veiligheid tijdens het verrijden van het toestel. De unit is slechts 58,5 cm breed en heeft geen uitstekende wielen of andere onderdelen.

Bovendien beschikt het toestel over twee geavanceerde touch-screen monitoren waardoor twee werkzones worden gecreëerd wat de productiviteit helpt te verhogen. De DR-oplossing is naadloos in het toestel geïntegreerd. Vanzelfsprekend is het systeem voorzien van accu's voor motorische verplaatsing en voor snoerloze op-

#### Klaar voor de start...

De unieke DRX-Revolution is goed ontvangen in Nederland!

Inmiddels hebben het VU Medisch Centrum te Amsterdam, het Erasmus Medisch Centrum te Rotterdam en het Elkerliek Ziekenhuis te Helmond voor één of meerdere mobiele röntgensystemen van Carestream Health gekozen.

#### ALLE 'REVOLUTIONS' OP EEN RIJTJE

- · Volledig geintegreerd DR-systeem met lichte DRX-1C detector
- · Dubbel touch-screen
- Vrij zicht tijdens het rijden
- · Eenvoudig met één hand te navige-
- ren in kleine ruimtes
- Inloggen met uw badge
- · Grootste bereik van de röntgenbuis