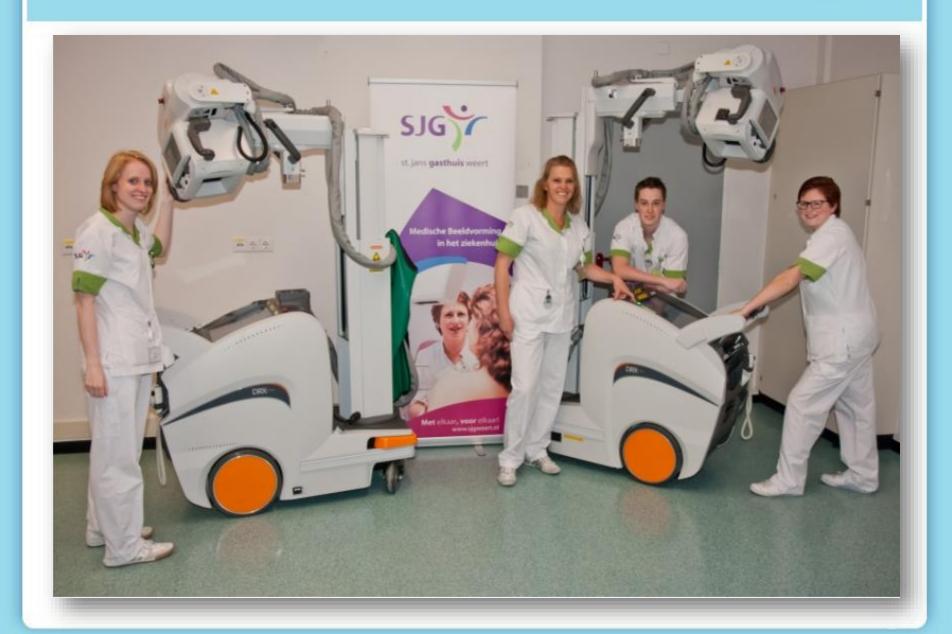

# Ingebruikname DRX-Revolution

Het Erasmus MC heeft als eerste ziekenhuis van Nederland de DRX-Revolution in gebruik genomen

Het Erasmus MC heeft in 2012 twee mobiele digitale röntgenapparaten aangeschaft. Hiermee kunnen opnamen van de hoogste kwaliteit aan bed worden gemaakt. De radiologen juichen de aanschaf van de nieuwe generatie röntgenapparaten toe, om-

dat de foto's van een zeer grote scherpte zijn. "Voorheen bestond er een gapend gat in kwaliteit tussen foto's uit de röntgenkamer en die van verrijdbare apparaten, dat verschil is nu bijna verdwenen". De laborant ziet aan bed gelijk of de röntgenfoto gelukt is. Voorheen moest de opname op de afdeling Radiologie worden beoordeeld. Was deze mislukt, moest de patiënt weer in de juiste positie worden gezet voor een nieuwe foto. "Dat kan vervelend en pijnlijk zijn voor patiënten die bijvoorbeeld net zijn geopereerd". De nieuwe toestellen zijn gemotoriseerd en zonder krachtsinspanning te verplaatsen.