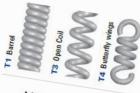

# HydroMARK® markers

De HydroMARKe marker onderscheidt zich door een wekenlange echografische De Hydromakk- marker onderscheidt zich door een wekenlange ecnogransche zichtbaarheid. HydroMARKe kan worden gebruikt bij echogeleide biopsies, maar combinatie met gangbare vacuum biopsiesystemen. Zij is leverbaar in diook in compinatie met gangoare vacuum propatesystemen, cy la revenadar in ta-verse uitvoeringen. Naast de bekende spiraalvormen (T1 en T3), is begin dit jaar verse utvoeringen. reasst de bekende spiradivormen een nieuwe variant ontwikkeld: butterfly wings (74). De belangrijkste kenmerken van deze markers:

- HydroMARK® absorbeert meer dan
- HydroMARK® bestaat uit een wateroplosbare polythyleenglycol hydrogel, met daarin een centrale marker van titanium of stainless steel
- Het polymeer bevat geen collageen · Is biocompatibel en wordt volledig door het lichaam geresorbeerd
- · Na introductie zwelt HydroMARK® op en verankert zich in de biopsie-