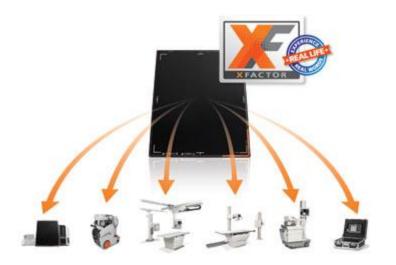

## Carestream Health X-ray Solutions

Carestream Health is een wereldwijde organisatie met meer dan 100 jaar ervaring, waarin zij een vooraanstaande positie in de radiologische branche heeft verworven. Ervaar de X-Factor als de totaaloplossing binnen de gehele DRXproductijn van Carestream Health. 's Werelds eerste draadloze detector van cassetteformaat, die het maximale haalt uit uw investering.

Eén enkele detector die binnen de gehele productlijn van alle digitale radiologie apparatuur uitwisselbaar is. Dat is de X-Factor benadering.