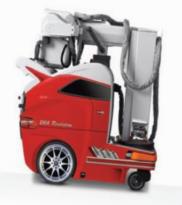

## DRX-Revolution custom panels

De DRX-Revolution röntgensystemen zijn dit jaar al in vele ziekenhuizen op diverse afdelingen binnengereden. Naast het functionele gebruik van de kleine detector wordt op de kinderafdeling steeds vaker gevraagd naar een kindvriendelijke uitvoering. Carestream biedt bijgaande drie modellen aan.

### DRX-Revolution mobiel röntgensysteem

DR is in beweging als nooit tevoren!

De DRX-Revolution is het enige mobiele röntgensysteem in de markt met een volledig automatisch inschuifbare kolom. Hierdoor hebt u vrij zicht voor een betere inzetbaarheid en veiligheid tijdens het verrijden van het toestel. De unit is slechts 58,5 cm breed en heeft geen uitstekende wielen of andere onderdelen.

Bovendien beschikt het toestel over twee geavanceerde touch-screen monitoren waardoor twee werkzones worden gecreëerd wat de productiviteit helpt te verhogen. De DR-oplossing is naadloos in het toestel geïntegreerd. Vanzelfsprekend is het systeem voorzien van accu's voor motorische verplaatsing en voor snoerloze op-

#### ALLE 'REVOLUTIONS' OP EEN RIJTJE

- · Volledig geintegreerd DR-systeem met lichte DRX-1C detector
- · Dubbel touch-screen
- Vrij zicht tijdens het rijden
- · Eenvoudig met één hand te navige-
- ren in kleine ruimtes
- Inloggen met uw badge
- · Grootste bereik van de röntgenbuis