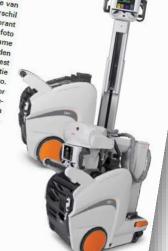

### DRX-Revolution mobiel röntgensysteem

DR is in beweging als nooit tevoren!

De DRX-Revolution is het enige mobiele röntgensysteem in de markt met een volledig automatisch inschuifbare kolom. Hierdoor hebt u vrij zicht voor een betere inzetbaarheid en veiligheid tijdens het verrijden van het toestel. De unit is slechts 58,5 cm breed en heeft geen uitstekende wielen of andere onderdelen.

Bovendien beschikt het toestel over twee geavanceerde touch-screen monitoren waardoor twee werkzones worden gecreëerd wat de productiviteit helpt te verhogen. De DR-oplossing is naadloos in het toestel geïntegreerd. Vanzelfsprekend is het systeem voorzien van accu's voor motorische verplaatsing en voor snoerloze op-

#### ALLE 'REVOLUTIONS' OP EEN RIJTJE

- · Volledig geintegreerd DR-systeem met lichte DRX-1C detector
- · Dubbel touch-screen
- Vrij zicht tijdens het rijden
- · Eenvoudig met één hand te navige-
- ren in kleine ruimtes
- Inloggen met uw badge
- · Grootste bereik van de röntgenbuis