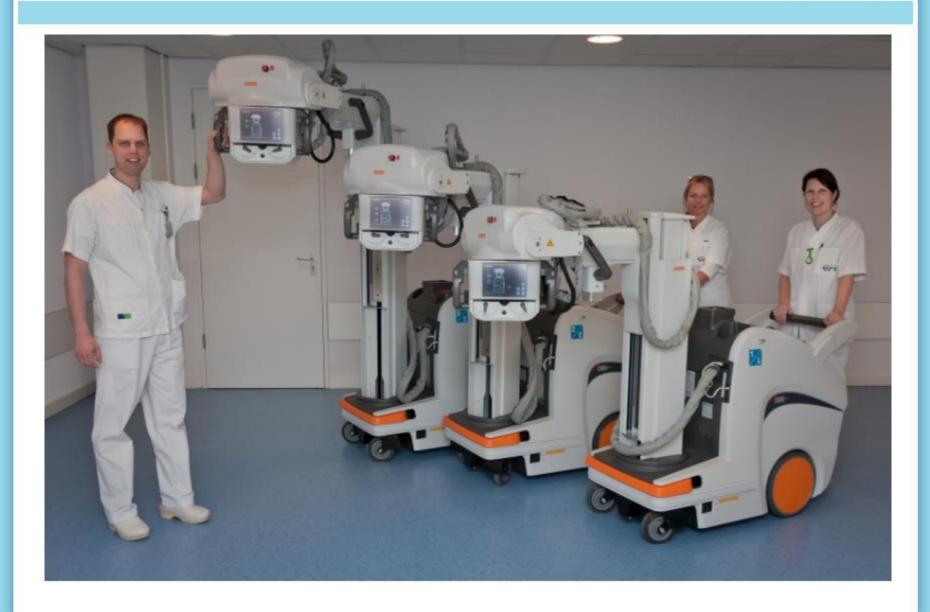

#### Klaar voor de start...

De unieke DRX-Revolution is goed ontvangen in Nederland!

Inmiddels hebben het VU Medisch Centrum te Amsterdam, het Erasmus Medisch Centrum te Rotterdam en het Elkerliek Ziekenhuis te Helmond voor één of meerdere mobiele röntgensystemen van Carestream Health gekozen.

# Ingebruikname DRX-Revolution

Het Erasmus MC heeft als eerste ziekenhuis van Nederland de DRX-Revolution in gebruik genomen

Het Erasmus MC heeft in 2012 twee mobiele digitale röntgenapparaten aangeschaft. Hiermee kunnen opnamen van de hoogste kwaliteit aan bed worden gemaakt. De radiologen juichen de aanschaf van de nieuwe generatie röntgenapparaten toe, om-

dat de foto's van een zeer grote scherpte zijn. "Voorheen bestond er een gapend gat in kwaliteit tussen foto's uit de röntgenkamer en die van verrijdbare apparaten, dat verschil is nu bijna verdwenen". De laborant ziet aan bed gelijk of de röntgenfoto gelukt is. Voorheen moest de opname op de afdeling Radiologie worden beoordeeld. Was deze mislukt, moest de patiënt weer in de juiste positie worden gezet voor een nieuwe foto. "Dat kan vervelend en pijnlijk zijn voor patiënten die bijvoorbeeld net zijn geopereerd". De nieuwe toestellen zijn gemotoriseerd en zonder krachtsinspanning te verplaatsen.