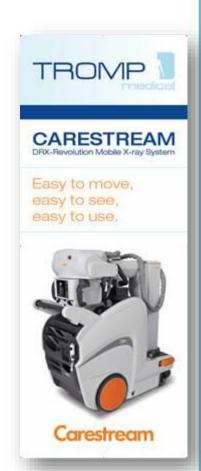

### DRX-Revolution mobiel röntgensysteem

DR is in beweging als nooit tevoren!

De DRX-Revolution is het enige mobiele röntgensysteem in de markt met een volledig automatisch inschuifbare kolom. Hierdoor hebt u vrij zicht voor een betere inzetbaarheid en veiligheid tijdens het verrijden van het toestel. De unit is slechts 58,5 cm breed en heeft geen uitstekende wielen of andere onderdelen.

Bovendien beschikt het toestel over twee geavanceerde touch-screen monitoren waardoor twee werkzones worden gecreëerd wat de productiviteit helpt te verhogen. De DR-oplossing is naadloos in het toestel geïntegreerd. Vanzelfsprekend is het systeem voorzien van accu's voor motorische verplaatsing en voor snoerloze op-

#### ALLE 'REVOLUTIONS' OP EEN RIJTJE

- · Volledig geintegreerd DR-systeem met lichte DRX-1C detector
- · Dubbel touch-screen
- Vrij zicht tijdens het rijden
- · Eenvoudig met één hand te navige-
- ren in kleine ruimtes
- Inloggen met uw badge
- · Grootste bereik van de röntgenbuis