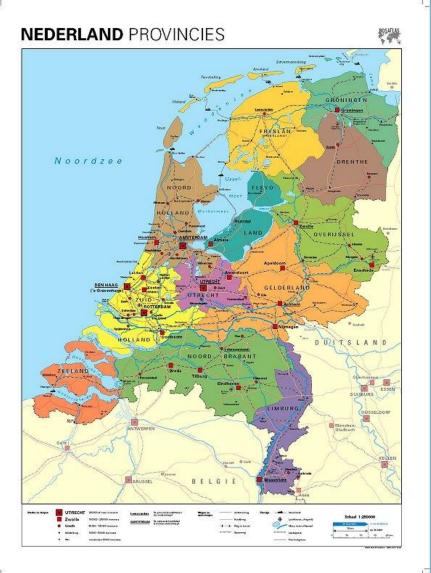

### The Netherlands

- Population: 16,5 million
- University hospitals: 8
- General hospitals: app. 90
- Limited private centers