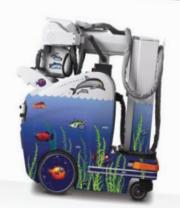

## DRX-Revolution custom panels

De DRX-Revolution röntgensystemen zijn dit jaar al in vele ziekenhuizen op diverse afdelingen binnengereden. Naast het functionele gebruik van de kleine detector wordt op de kinderafdeling steeds vaker gevraagd naar een kindvriendelijke uitvoering. Carestream biedt bijgaande drie modellen aan.