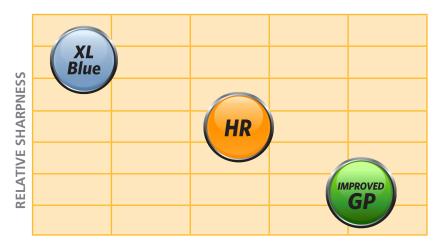

### Flex GP, HR, and XL Blue Digital Imaging Plates

The INDUSTREX XL Blue Digital Imaging Plate features approximately 35% higher resolution than the Flex HR plate for the most demanding applications.

**RELATIVE SIGNAL TO NOISE** 