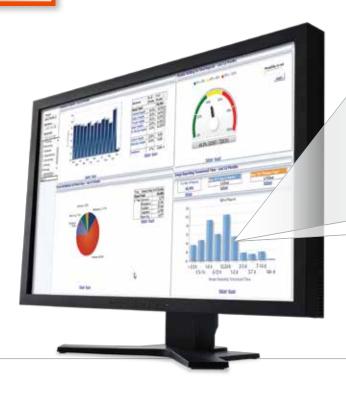

### CARESTREAM Vue Beyond

Select a parameter, and with one click, drill down to access information and metrics in greater detail.

#### **Intelligent Information for Improved Productivity**

To guide your imaging department to a higher level of performance, you need a thorough understanding of where your key metrics stand now. Unfortunately, your options for obtaining and tracking this data have been limited. Recording metrics in a logbook is inefficient and time-consuming. Downloading from EMR, RIS or PACS and manually triangulating data is complex and cumbersome. And turning to a third-party solution is costly.

#### **Beyond System Metrics**

Vue Beyond is a complement to the Carestream Vue platform, or other third-party solution using standards-based DICOM and HL7 integration. The intuitive, Web-based portal displays information in simple-to-understand charts outlining productivity and critical trends from various systems. Data is delivered on a continuous basis in real time, allowing you great agility in responding and resolving productivity shortfalls or other issues. Metrics for all individual sites in your multi-site enterprise can be monitored in a centralized data facility. Moreover, you can drill down for specific site metrics, regardless of imaging department.

#### Foundation for Insight - drive **Decision Making**

With Vue Beyond, you'll gain the insight you need to make critical strategic decisions. You'll have an immediate view of resource utilization, what requires attention, how to improve patient and referring physician satisfaction while reducing wait time and improving report turn-around time.