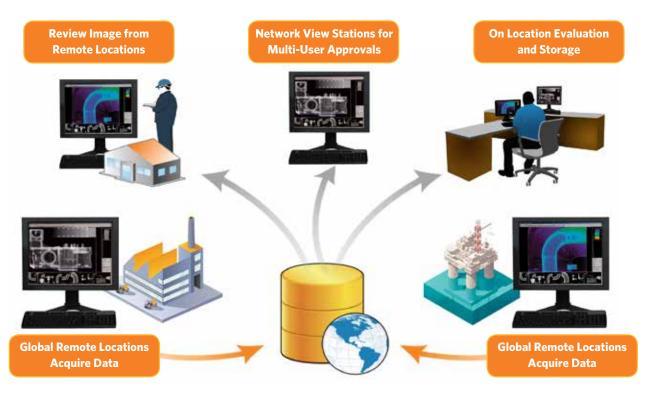

### **PROTECTING YOUR MOST VALUABLE ASSET**

Carestream NDT Data Archiving Solutions keep your data where it belongs; securely archived yet easily accessible to approved users anywhere in the world.

Our Archiving Solutions operate using the industry accepted DICONDE protocol, allowing users to store, search, share and retrieve images meeting this protocol by other manufactures.

Carestream NDT's Archive has multiple layers of security and redundancy design to ensure your investment is protected. Data access can be granted or restricted on an individual basis, based on assigned permissions. Or, it can be anonymized and shared throughout the enterprise. Centralized user management leverages SSL communication encryption or data encryption at the modality, site, or pixel level to comply with privacy and legal requirements. High-availability design includes Smart Synchronization to optimize usage across the network, as well as replication/fail to a secondary location for disaster recovery. Proactive monitoring and reports give administrators full management and control of the archive.

### Carestream Image Management Solutions – Cost Effective Data Storage and Security

No matter the size of your business, the management of image data is an important investment. As our industry moves towards digital imaging, customers are quickly learning the benefits associated with secure storage, redundant file backup for long term protection of data, ease of access with centrally located files, fast recovery of files stored in a database, and improved analysis and documentation.

There are also cost savings in time, efficiency and information storage for easy access, especially in the case of an emergency.

Carestream Image Management Solutions have been designed to operate easily behind our INDUSTREX imaging software. All the ease of use you are used to with INDUSTREX coupled to a powerful storage system for long-term safety and security of every image. We can help you store an image for a few hours or for 50 years. Contact your local Carestream representative for more information.